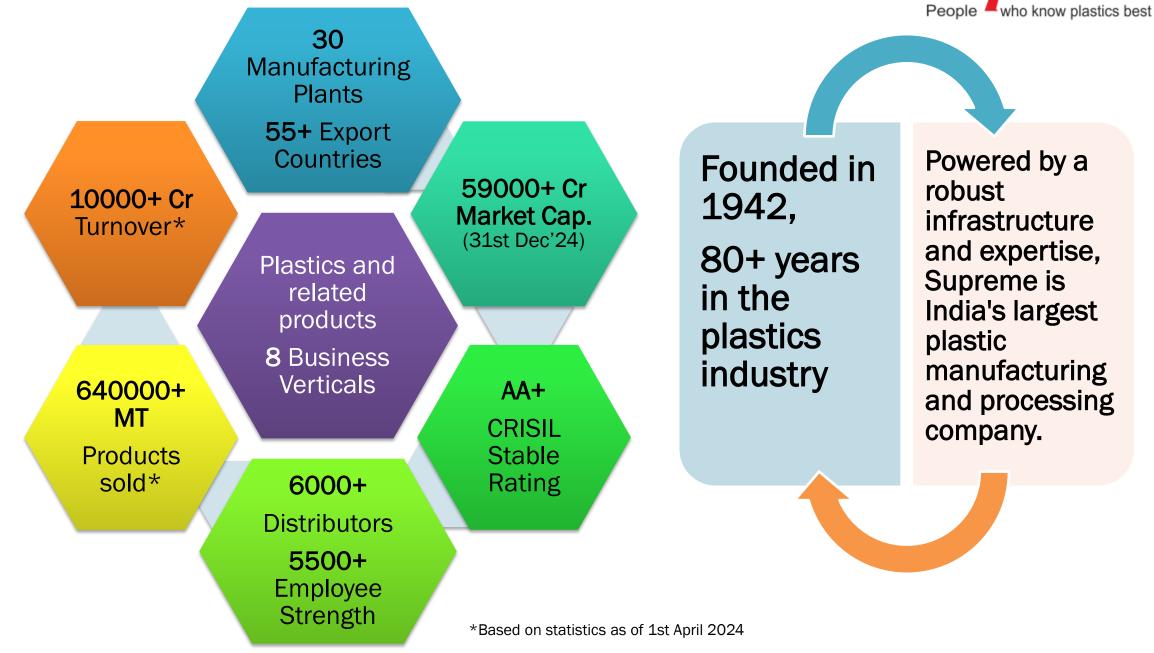

#### **THE SUPREME GROUP**

- 1. State-of-the art production facilities across PAN India
- 2. Location 30 Manufacturing Plants

#### 3. Manufacturers of -

- Piping systems
- Industrial products
- Furniture
- Material Handling Products
- Protective packaging
- Cross laminated films
- Performance films
- Composite Products

#### Supreme Industries Overseas (FZE)

A wholly owned subsidiary, in the United Arab Emirates.

- 1. State-of-the art production facilities
- 2. Location Amdoshi Wangani Village near Nagothane in District Raigad Maharashtra & New Manali Town near Chennai in Tamil Nadu.
- 3. Manufacturers of -
  - Polystyrene (PS)
  - Expandable Polystyrene (EPS)
  - Specialty Polymers and Compounds (SPC)
  - Extruded Polystyrene Foam Boards (XPS)
  - Styrene Methyl Methacrylate (SMMA)