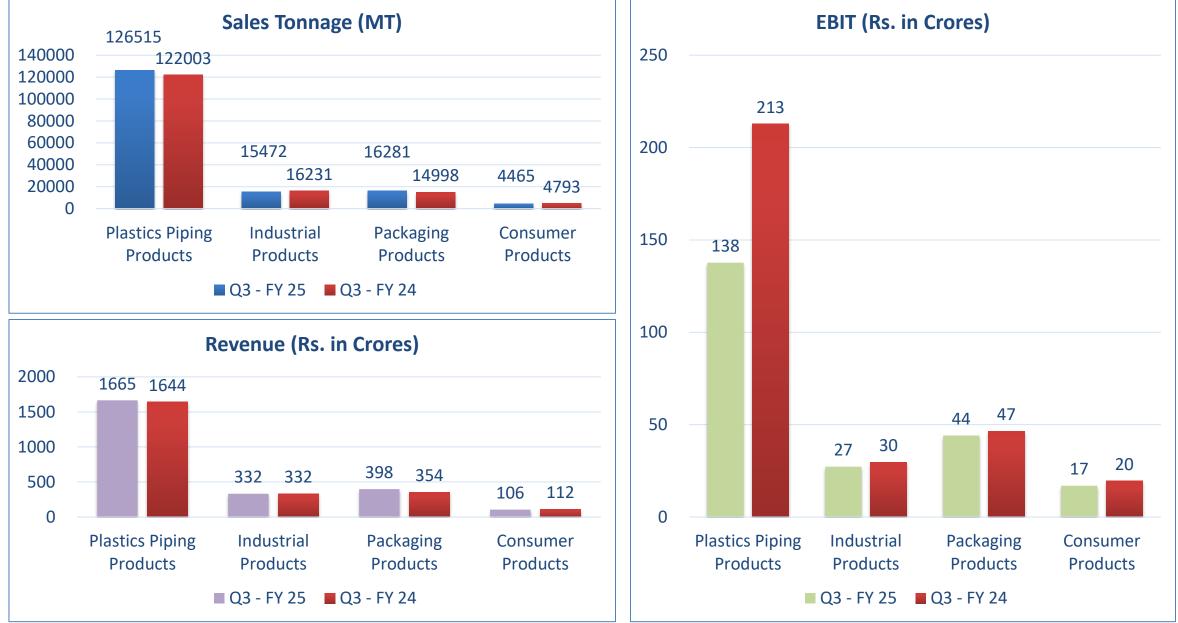

|
| Other Income              | 23.37   | 32.27   | -27.58%   | 100.37  | 99.67   | 0.70%     | 117.78   |
| Finance Cost              | 2.98    | 5.16    | -42.25%   | 8.93    | 8.39    | 6.44%     | 16.11    |
| РВТ                       | 238.08  | 329.16  | -27.67%   | 840.11  | 927.61  | -9.43%    | 1351.83  |
| Tax Expenses              | 58.44   | 81.8    | -28.56%   | 204.94  | 225.92  | -9.29%    | 335.66   |
| PAT                       | 179.64  | 247.36  | -27.38%   | 635.17  | 701.69  | -9.48%    | 1016.17  |
| EPS (in INR)              | 14.14   | 19.47   |           | 50.00   | 55.24   |           | 80.00    |
| Cash EPS (in INR)         | 21.33   | 25.55   |           | 71.04   | 72.65   |           | 103.51   |

Rs. in Crores

#### **KEY SEGMENT PERFORMANCE – Q3 FY25**





#### **KEY SEGMENT PERFORMANCE – 9M FY25**





#### **THE SUPREME GROUP**



- 1. State-of-the art production facilities across PAN India
- 2. Location 30 Manufacturing Plants

#### 3. Manufacturers of -

- Piping systems
- Industrial products
- Furniture
- Material Handling Products
- Protective packaging
- Cross laminated films
- Performance films
- Composite Products

#### Supreme Industries Overseas (FZE)

A wholly owned subsidiary, in the United Arab Emirates.



- 1. State-of-the art production facilities
- 2. Location Amdoshi Wangani Village near Nagothane in District Raigad Maharashtra & New Manali Town near Chennai in Tamil Nadu.
- 3. Manufacturers of -
  - Polystyrene (PS)
  - Expandable Polystyrene (EPS)
  - Specialty Polymers and Compounds (SPC)
  - Extruded Polystyrene Foam