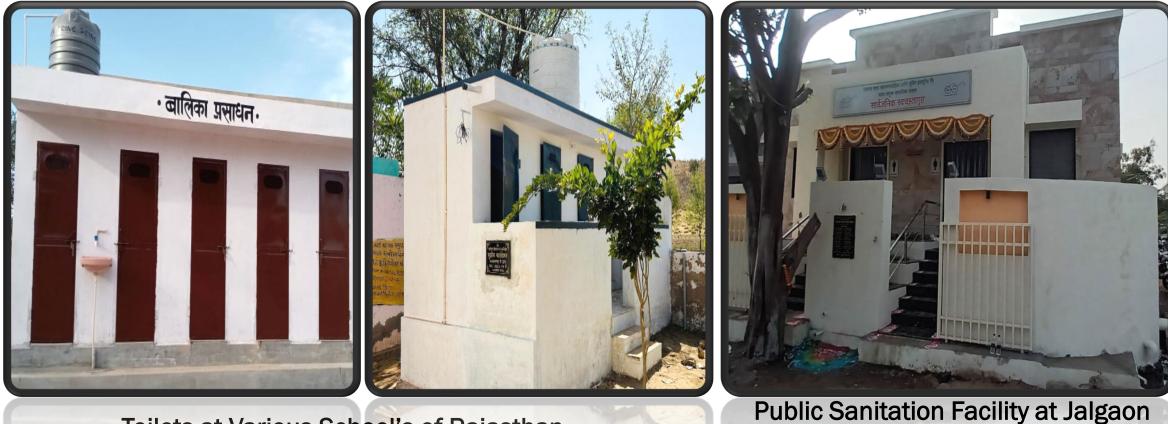

### Swachh Bharat Abhiyan !!

There are many prominent School's/Public places without proper public convenience facilities. Supreme Foundation has taken the initiative to build and maintain such facilities for public convenience.

(Maharashtra)

Toilets at Various School's of Rajasthan