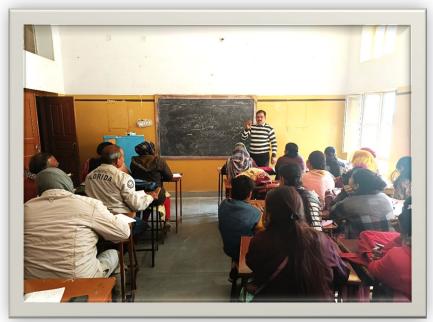

# Education

Considering education as the highest form of charity, Supreme Foundation places education at the core of all of its initiatives. Here are some of Supreme's educational initiatives:

- ✓ Project of educational up-gradation of Govt.
  Sanskrit Schools in Nagaur, Churu, Ajmer, Bikaner, Hanumangarh, Sri Ganganagar, Jhunjhunu, Tonk & Bhilwara at Rajasthan State
- Promoting holistic education through sports and cultural activities
- Making education accessible to underprivileged children and recognising merit-achieving students.
- ✓ To Spread sprit of universal brotherhood and to make students understand to remain connected with our core principle & ideology.

# **Education**

- Providing physical resources like classroom construction, toilet blocks for students, classroom furniture, distribution of educational material, sweaters, etc.
- Enabling digital-first education with provisions like computer labs in schools, mobile computer labs, and elearning facilities in rural areas of Rajasthan.
- Employment of teachers in primary schools and lecturers at remote educational institutes in Rajasthan in collaboration with the state government.