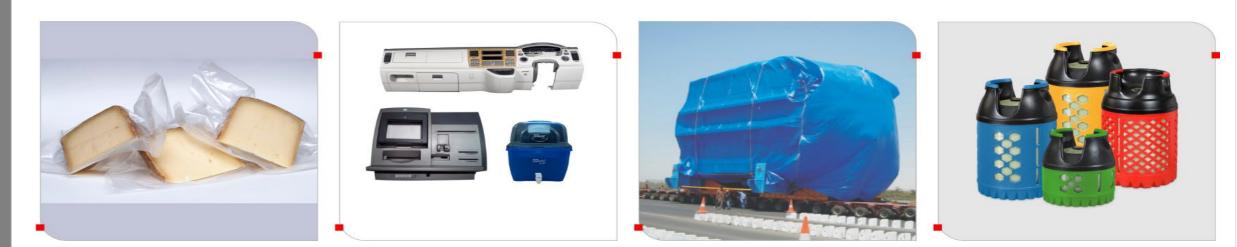

#### OTHER APPLICATIONS

#### **CONSUMER APPLIANCES**

**AUTOMOTIVE PARTS** 

#### **MATERIAL HANDLING PRODUCTS**

24.5 L /10 KG Propane

✓ LPG Cylinders

26.2 L /10.7 KG Propane

30 L /12 KG Propane

36.7 L /15KG Propane

47.5 L / 20 KG Propane