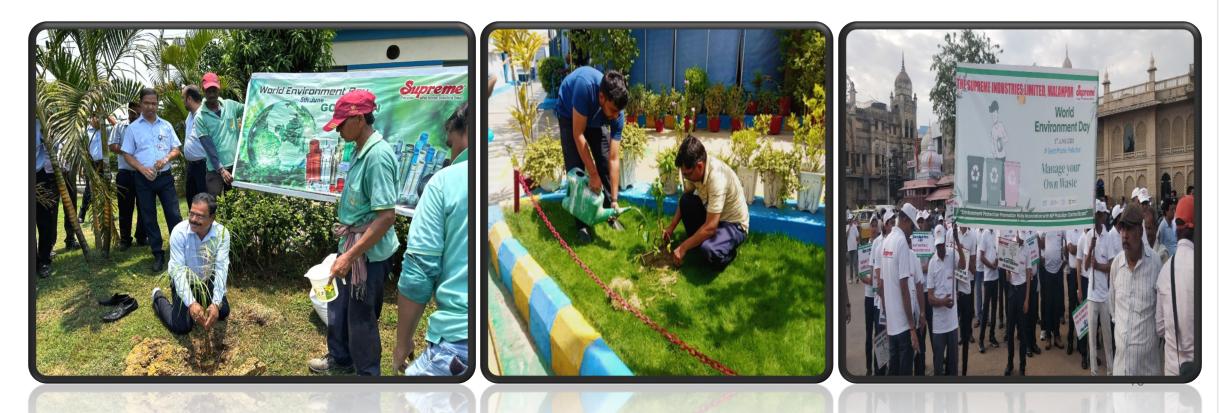

#### Nurturing the Nature - For a better future !!

- Supreme actively participates in environment conservation activities such as tree plantation, across all company plants and facilities, thereby creating a green and sustainable environment and promoting greener and healthier ecosystem for the benefit of community at large.
- Apart from new plantations, old plantations are also monitored continuously for their growth and survival.
- ✤Supreme has also partnered with various NGO's for plantation programs in various regions.