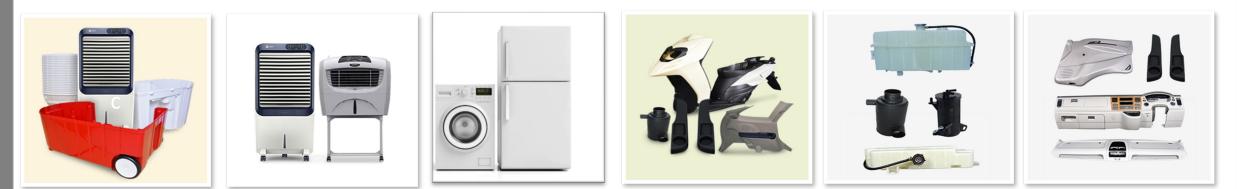

#### **Industrial Products**

- ✓ Industrial Components
- ✓ Material Handling Division
- ✓ Composite Products

#### **CONSUMER APPLIANCES**

**AUTOMOTIVE PARTS** 

#### **MATERIAL HANDLING PRODUCTS**

24.5 L /10 KG Propane

✓ LPG Cylinders

26.2 L /10.7 KG Propane

30 L /12 KG Propane

36.7 L /15KG Propane

47.5 L / 20 KG Propane