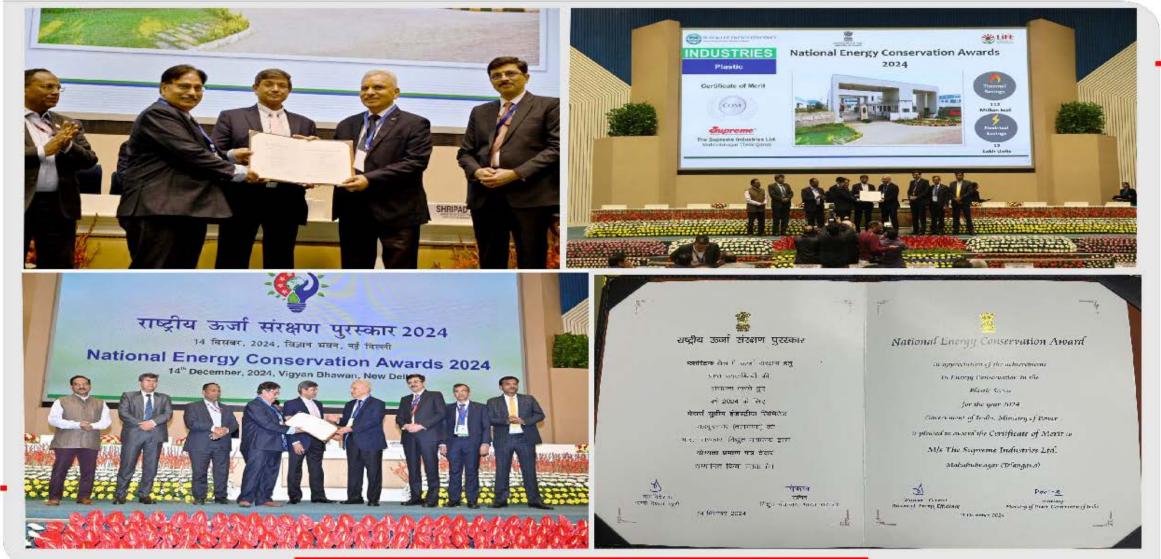

National Energy Conservation Awards NECA-2024, Jadcherla-plant

Company has received National Energy Conversation award 2024 for its Jadcherla plant in plastics category.

Company has received "Green Pro Certificate Award 2024" & "Grow care Sustainability Award 2024" for achievements in

sustainability management.

Company has received **CII's National award for excellence in energy management** for its Malanpur and Jadcherla plants for being "Excellent Energy Efficient Units".

Company has received **SEEM** (Society of Energy Engineers and Managers) National Energy Management Silver Awards 2023 in Plastic Category for Kharagpur & Jadcherla plants.