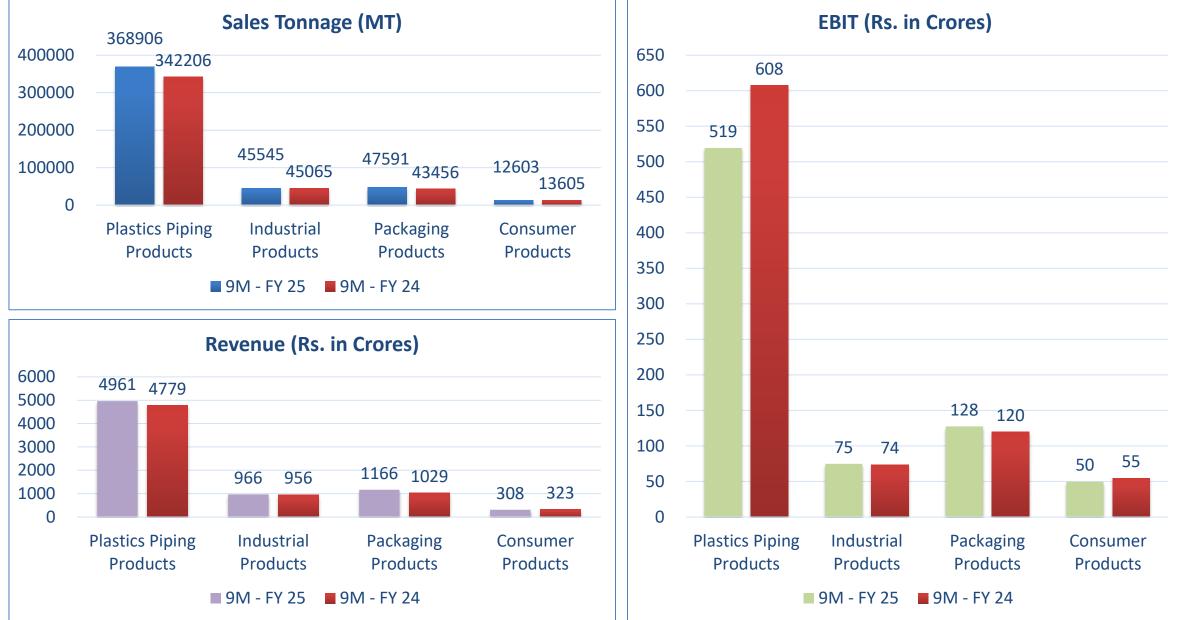

| -27.58%   | 100.37  | 99.67   | 0.70%     | 117.78   |
| Finance Cost              | 2.98    | 5.16    | -42.25%   | 8.93    | 8.39    | 6.44%     | 16.11    |
| РВТ                       | 238.08  | 329.16  | -27.67%   | 840.11  | 927.61  | -9.43%    | 1351.83  |
| Tax Expenses              | 58.44   | 81.8    | -28.56%   | 204.94  | 225.92  | -9.29%    | 335.66   |
| PAT                       | 179.64  | 247.36  | -27.38%   | 635.17  | 701.69  | -9.48%    | 1016.17  |
| EPS (in INR)              | 14.14   | 19.47   |           | 50.00   | 55.24   |           | 80.00    |
| Cash EPS (in INR)         | 21.33   | 25.55   |           | 71.04   | 72.65   |           | 103.51   |

Rs. in Crores

#### **KEY SEGMENT PERFORMANCE – Q3 FY25**





#### **KEY SEGMENT PERFORMANCE – 9M FY25**





#### **THE SUPREME GROUP**



- 1. State-of-the art production facilities across PAN India
- 2. Location 30 Manufacturing Plants

#### 3. Manufacturers of -

- Piping systems
- Industrial products
- Furniture
- Material Handling Products
- Protective packaging
- Cross laminated films
- Performance films
- Composite Products

#### Supreme Industries Overseas (FZE)

A wholly owned subsidiary, in the United Arab Emirates.



- 1. State-of-the art production facilities
- 2. Location Amdoshi Wangani Village near Nagothane in District Raigad Maharashtra & New Manali Town near Chennai in Tamil Nadu.
- 3. Manufacturers of -
  - Polystyrene (PS)
  - Expandable Polystyrene (EPS)
  - Specialty Polymers and Compounds (SPC)
  - Extruded Polystyrene Foam Boards (XPS)
  - Styrene Methyl Methacrylate (S