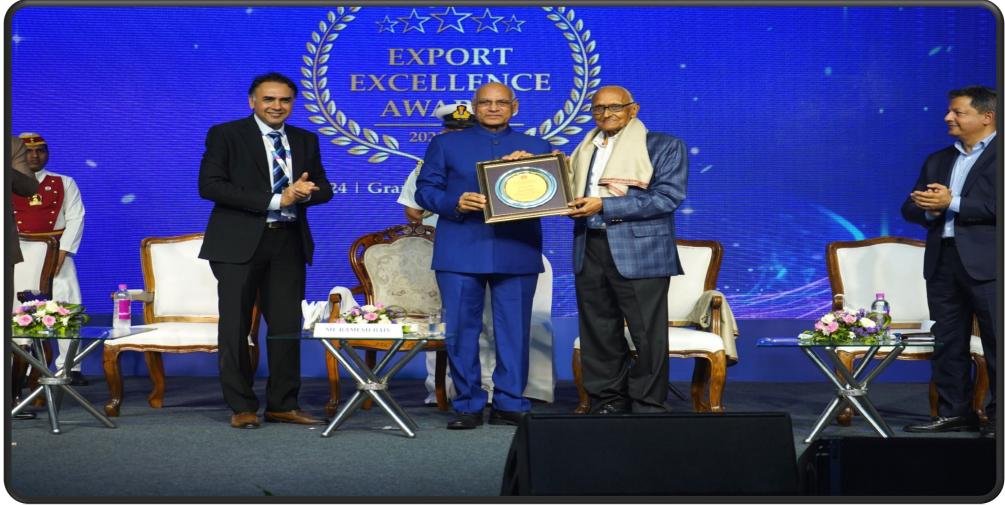

Company has received Export Awards in various product categories through Plexcounsil (Plastic export promotion council under ministry of Commerce) for the years 2021-2022 and 2022-2023

Shri M.P. Taparia Ji, was honoured with the Lifetime Achievement Award by the Plex Council at the recent Plexconcil Export Excellence Award Function. This prestigious award was presented by the Honourable Governor of Maharashtra, Shri Ramesh Bais Ji, acknowledging Shri Taparia Ji's remarkable contributions and unwavering dedication to the industry.