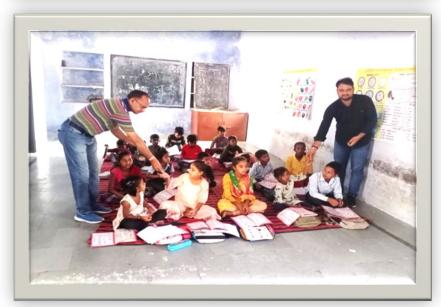

# Education

Considering education as the highest form of charity, Supreme Foundation places education at the core of all of its initiatives. Here are some of Supreme's educational initiatives:

- ✓ Project of educational up-gradation of Govt.
  Sanskrit Schools in Nagaur, Churu, Ajmer, Bikaner, Hanumangarh, Sri Ganganagar, Jhunjhunu, Tonk & Bhilwara at Rajasthan State
- Promoting holistic education through sports and cultural activities
- Making education accessible to underprivileged children and recognising merit-achieving students.
- ✓ To Spread sprit of universal brotherhood and to make students understand to remain connected with our core principle & ideology.

# **Education**

- Providing physical resources like classroom construction, toilet blocks for students, classroom furniture, distribution of educational material, sweaters, etc.
- Enabling digital-first education with provisions like computer labs in schools, mobile computer labs, and elearning facilities in rural areas of Rajasthan.
- Employment of teachers in primary schools and lecturers at remote educational institutes in Rajasthan in collaboration with the state government.