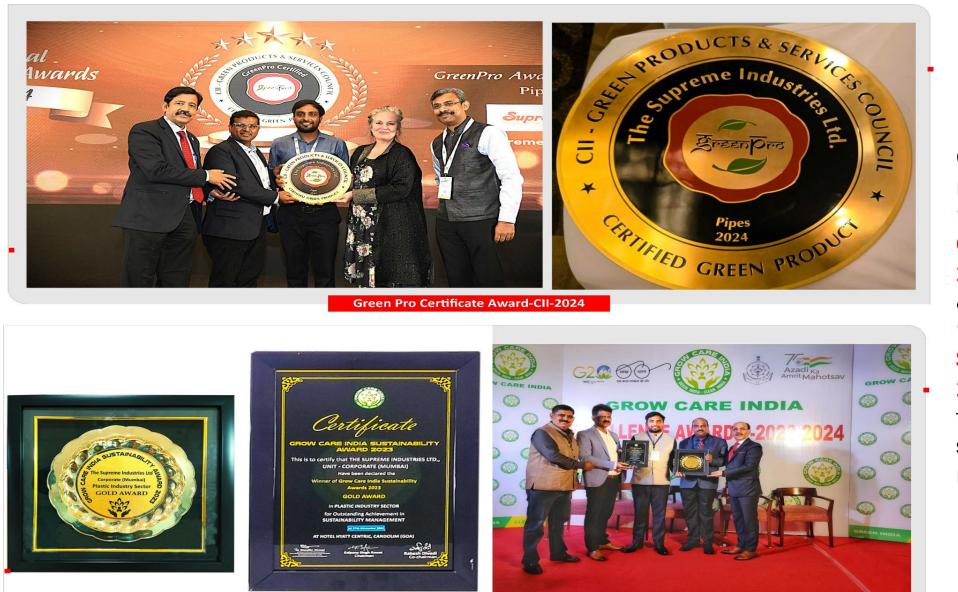

National Energy Conservation Awards NECA-2024, Jadcherla-plant

Company has received National Energy Conversation award 2024 for its Jadcherla plant in plastics category.

Company has received "Green Pro Certificate Award 2024" & "Grow care Sustainability Award 2024" for achievements in

sustainability management.

Company has received **CII's National award for excellence in energy management** for its Malanpur and Jadcherla plants for being "Excellent Energy Efficient Units".

Company has received **SEEM** (Society of Energy Engineers and Managers) National Energy Management Silver Awards 2023 in Plastic Category for Kharagpur & Jadcherla plants.