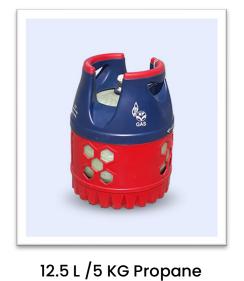

#### **MATERIAL HANDLING PRODUCTS**

24.5 L /10 KG Propane

✓ LPG Cylinders

26.2 L /10.7 KG Propane

30 L /12 KG Propane

36.7 L /15KG Propane

47.5 L / 20 KG Propane