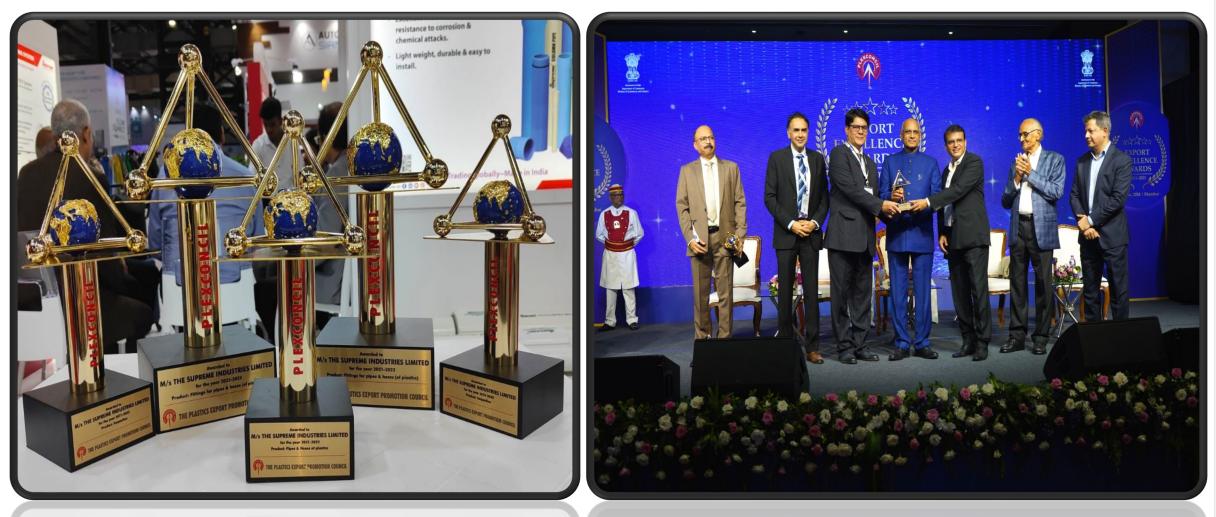

Company has received Export Awards in various product categories through Plexcounsil (Plastic export promotion council under ministry of Commerce) for the years 2021-2022 and 2022-2023

Shri M.P. Taparia Ji, was honoured with the Lifetime Achievement Award by the Plex Council at the recent Plexconcil Export Excellence Award Function. This prestigious award was presented by the Honourable Governor of Maharashtra, Shri Ramesh Bais Ji, acknowledging Shri Taparia Ji's remarkable contributions and unwavering dedication to the industry.