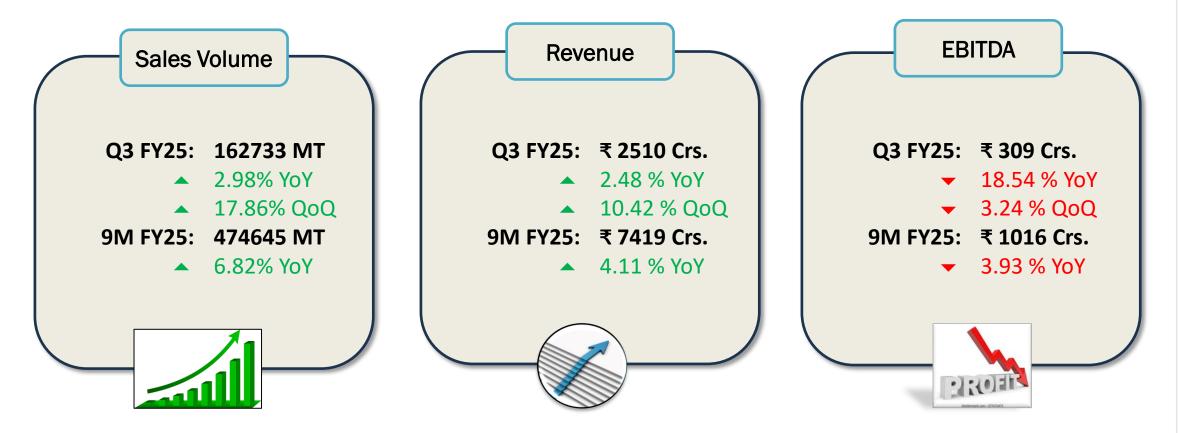

#### SUMMARISED INCOME STATEMENT- STANDALONE

| Particulars               | Q3 FY25 | Q3 FY24 | Y-o-Y (%) | 9M FY25 | 9M FY24 | Y-o-Y (%) | FY 23-24 |
|---------------------------|---------|---------|-----------|---------|---------|-----------|----------|
|                           | QUITES  |         |           | 5111120 |         | (/3)      |          |
| Plastic goods sold (MT)   | 162733  | 158025  | 2.98%     | 474645  | 444332  | 6.82%     | 639701   |
| Revenue from operations   | 2509.88 | 2449.10 | 2.48%     | 7419.18 | 7126.32 | 4.11%     | 10134.2  |
| Raw Material Consumed     | 1728.93 | 1640.47 | 5.39%     | 5013.28 | 4832.16 | 3.75%     | 6858.39  |
| Employee benefit expenses | 114.82  | 109.58  | 4.78%     | 355.31  | 318.15  | 11.68%    | 440.90   |
| Other Expenses            | 357.15  | 319.76  | 11.69%    | 1034.66 | 918.47  | 12.65%    | 1286.37  |
| EBITDA                    | 308.98  | 379.29  | -18.54%   | 1015.93 | 1057.54 | -3.93%    | 1548.54  |
| EBITDA (%)                | 12.31%  | 15.49%  |           | 13.69%  | 14.84%  |           | 15.28%   |
| Depreciation              | 91.29   | 77.24   | 18.19%    | 267.26  | 221.21  | 20.82%    | 298.38   |
| EBIT                      | 217.69  | 302.05  | -27.93%   | 748.67  | 836.33  | -10.48%   | 1250.16  |
| Other Income              | 23.37   | 32.27   | -27.58%   | 100.37  | 99.67   | 0.70%     | 117.78   |
| Finance Cost              | 2.98    | 5.16    | -42.25%   | 8.93    | 8.39    | 6.44%     | 16.11    |
| РВТ                       | 238.08  | 329.16  | -27.67%   | 840.11  | 927.61  | -9.43%    | 1351.83  |
| Tax Expenses              | 58.44   | 81.8    | -28.56%   | 204.94  | 225.92  | -9.29%    | 335.66   |
| PAT                       | 179.64  | 247.36  | -27.38%   | 635.17  | 701.69  | -9.48%    | 1016.17  |
| EPS (in INR)              | 14.14   | 19.47   |           | 50.00   | 55.24   |           | 80.00    |
| Cash EPS (in INR)         | 21.33   | 25.55   |           | 71.04   | 72.65   |           | 103.51   |

Rs. in Crores