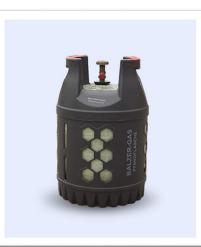

#### **MATERIAL HANDLING PRODUCTS**

24.5 L /10 KG Propane

✓ LPG Cylinders

26.2 L /10.7 KG Propane

30 L /12 KG Propane

36.7 L /15KG Propane

47.5 L / 20 KG Propane