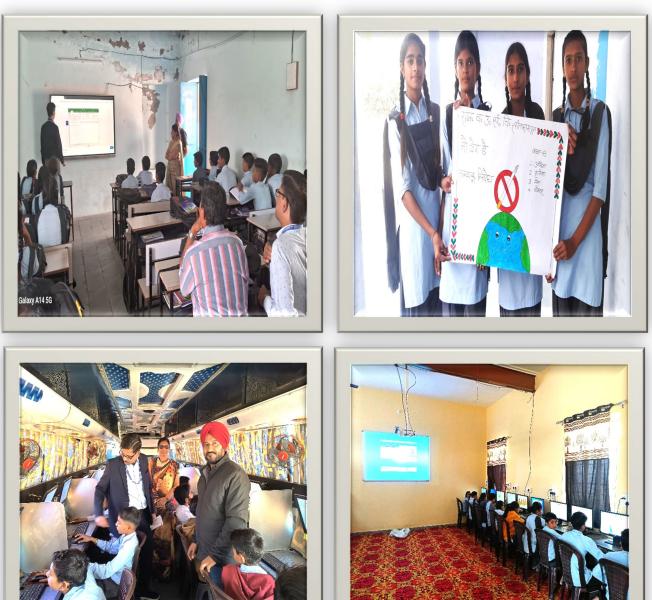

# Education

Considering education as the highest form of charity, Supreme Foundation places education at the core of all of its initiatives. Here are some of Supreme's educational initiatives:

- ✓ Project of educational up-gradation of Govt.
  Sanskrit Schools in Nagaur, Churu, Ajmer, Bikaner, Hanumangarh, Sri Ganganagar, Jhunjhunu, Tonk & Bhilwara at Rajasthan State
- Promoting holistic education through sports and cultural activities
- Making education accessible to underprivileged children and recognising merit-achieving students.
- ✓ To Spread sprit of universal brotherhood and to make students understand to remain connected with our core principle & ideology.

# **Education**

- Providing physical resources like classroom construction, toilet blocks for students, classroom furniture, distribution of educational material, sweaters, etc.
- Enabling digital-first education with provisions like computer labs in schools, mobile computer labs, and elearning facilities in rural areas of Rajasthan.
- Employment of teachers in primary schools and lecturers at remote educational institutes in Rajasthan in collaboration with the state government.